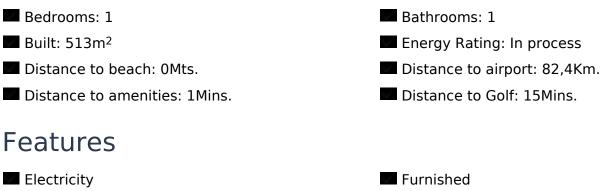

## **513.000€**

1 BEDROOMS

1 BATHROOMS

**11** 513M<sup>2</sup>

IN PROCESS

www.sunandsearealestate.com

Address Plaza del calvario n2 1ª Torrevieja

COMMERCIAL PREMISES FOR SALE WITH SEA VIEWS! Purchase Opportunity in San Pedro del Pinatar! We present this spacious commercial premises for sale, located in Lo Pagán, with impressive sea views and great potential for transformation. Property Features: Area: 513 m<sup>2</sup>, offering a large space that can be adapted to various commercial activities.Strategic Location: Located in a privileged location, ideal for attracting customers and ensuring a constant flow of visitors.Sea Views: Enjoy sea views from the premises, creating an attractive and relaxing environment for any business.Spacious Terrace: Large terrace that complements the premises, perfect for outdoor services or simply to enjoy the surroundings.Possibility of Conversion into Housing: This commercial premises has the option of being converted into housing, providing opportunities for both entrepreneurs and those looking for a unique and spacious home near the sea.This commercial premise...