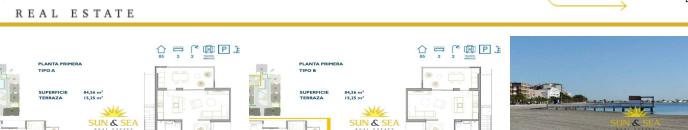

## key features

Bedrooms: 2

Built: 84m<sup>2</sup>

Bathrooms: 2

Energy Rating: B

## **Features**

Air Conditioning: Pre-Installed

Communal Pool

Elevator/Lift

Location: Coastal, Urbanisation

Near Commercial Center

Number of Parking Spaces: 1

Useable Build Space: 74 Msq.

Beach: 2500 Meters

Double Bedrooms: 2

Gated

Near Bus Route

Near Schools

Terrace: 15 Msq.

Torrevieja