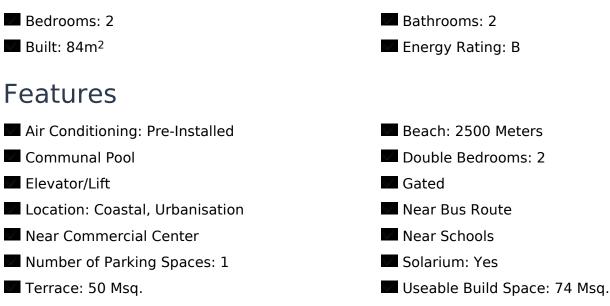

## +34633387814 info@sunandsearealestate.com

NEW BUILD RESIDENTIAL IN SAN PEDRO DEL PINATAR New Build residential complex of modern apartments and penthouses in San Pedro Del Pinatar . Apartments and penthouses with 2 and 3 bedrooms, 2 bathrooms, with open plan kitchen with living area, large terraces, fitted wardrobes, fully equipped bathrooms, terraces. Ground floor apartments has aprivate garden and top floor penthouses has private solarium. Each property has underground parking with storage rooms Landscaping and gardening in the common areas with a careful selection of species appropriate for the area. Complete installation of swimming pool with gresite finish, built-in lighting and with purification system and equipment in a built-in, floor-recessed cabin. San Pedro del Pinatar's privileged location on the Mar Menor and Mediterranean coastline it attracts those with an interest in sailing and watersports, providing marina mooring and sailing clubs, while the beaches and natural ...