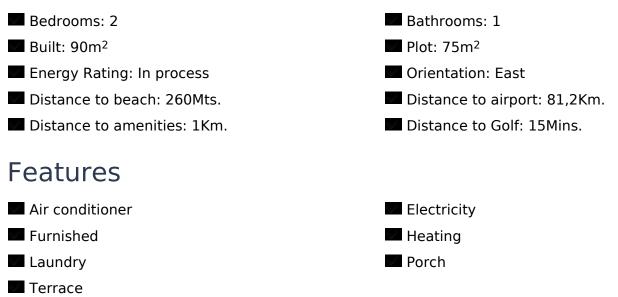

### +34633387814 info@sunandsearealestate.com

RENTAL FROM SEPTEMBER FOR THE WHOLE YEAR! We present this charming apartment available for rent in El Mojón, San Pedro del Pinatar. With a large and well distributed area of 90m2 total and 75m2 useful, providing a comfortable and functional space to live in, as well as an excellent location, this property offers comfort and ideal coastal living. Characteristics: 2 Bedrooms: The property has two bedrooms, ideal for a small family, a couple or roommates.1 Bathroom: The bathroom is modern and functional, equipped to meet all your daily needs.Air Conditioning: Maintain a pleasant temperature in the apartment throughout the year with the installed air conditioning system.Ground Floor: Located on the ground floor, offering easy access and comfort.Porch with Garden Chairs and Tables: Enjoy a cozy porch equipped with garden chairs and tables, perfect for relaxing outdoors.East Orientation and Natural Light: The east orientation provides abundant na...