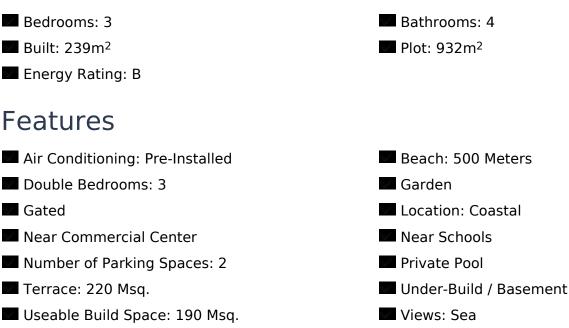

## +34633387814 info@sunandsearealestate.com

NEW BUILD LUXURY VILLA IN CUMBRE DEL SOL New Build luxury villa with spectacular sea views is ideal to live in with the family or to enjoy with friends. It is located at the top of Puig de la Llorençà, in the Residential Cumbre del Sol dominating over the residential area and with an unbeatable sea view. A unique and exclusive place in the North Costa Blanca region. Its modern architecture, based on straight lines, combined with the Mediterranean style blends perfectly with its surroundings. This villa has been completely designed to enhance functionality and comfort, without cutting back an ounce on design. The villa is surrounded by a large garden with indigenous plants and elements. A feature that particularly stands out is the natural stone walls. The villa has a private parking area on the top floor for up to two vehicles, since access to the villa is located on the same floor. Once inside, we will find two bedrooms with a private bathroom...