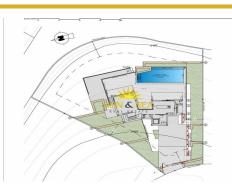

## +34633387814 info@sunandsearealestate.com

+ INFO

NEW BUILD LUXURY VILLA IN CUMBRE DEL SOL In the heart of the Residential Cumbre del Sol, you can find this luxury villa with its private pool. New Build modern villa design combines in an elegant and functional way, modern and Mediterranean architecture. On the façade, characterized by large geometrical shapes based on diagonal lines, the colour white dominates and the use of natural stone allows it to blend in with its environment. Its huge Mediterranean-style garden, crowned with an infinity-effect pool that blends into the blue of the sea, added to the mild climate of the North Costa Blanca, invites you to enjoy long days in the fresh outdoors nearly all year round. Its location will allow you to enjoy a peaceful and comfortable environment. The villa is distributed over 3 floors. You access the villa on through top floor, with covered parking for two vehicles and a lift that connects the entire house. The "night area", made up of two bed...