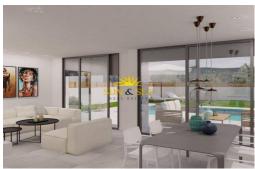

#### +34633387814 info@sunandsearealestate.com

+ INFO

MODERN VILLA BETWEEN SEA AND MOUNTAINS Fantastic new built Villa built on a plot of 400m2 in Aspe. The villa has a constructed area of 140.17m2, on one floor, with a porch of 19.20m2, a living-dining-kitchen of 41.50m2, 3 bedrooms, 2 bathrooms, a gallery. Included in the price: Appliances: hob, oven, extractor, dishwasher, fridge and washing machine. Air conditioning with heat pump, installation + machine Bathrooms with bathroom furniture with mirror, shower enclosure and taps Kitchen with white furniture and national granite Interior LED throughout the house and on the porch Double glazing, interior doors and white fitted wardrobes. Pavement around the house and swimming pool and car parking area, gravel, lawns and plants. Vehicle door automatic door and pedestrian door. Pool If you are looking for a quiet environment, close to typical Spanish villages, surrounded by mountains and about 30 minutes from the sea, this is your home!