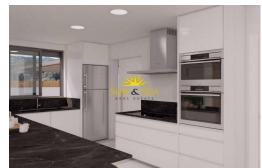

#### +34633387814 info@sunandsearealestate.com

+ INFO

MODERN VILLA BETWEEN SEA AND MOUNTAINS Fantastic new built Villa built on a plot of 400m2 in Aspe. The villa has a constructed area of 140.17m2, on one floor, with a porch of 19.20m2, a living-dining-kitchen of 41.50m2, 3 bedrooms, 2 bathrooms, a gallery. Included in the price: Appliances: hob, oven, extractor, dishwasher, fridge and washing machine. Air conditioning with heat pump, installation + machine Bathrooms with bathroom furniture with mirror, shower enclosure and taps Kitchen with white furniture and national granite Interior LED throughout the house and on the porch Double glazing, interior doors and white fitted wardrobes. Pavement around the house and swimming pool and car parking area, gravel, lawns and plants. Vehicle door automatic door and pedestrian door. Pool If you are looking for a quiet environment, close to typical Spanish villages, surrounded by mountains and about 30 minutes from the sea, this is your home!