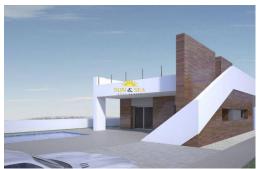

#### +34633387814 info@sunandsearealestate.com

+ INFO

MODERN VILLA BETWEEN SEA AND MOUNTAINS Fantastic new built Villa built on a plot of 400m2 in Aspe. The villa has a constructed area of 140.17m2, on one floor, with a porch of 19.20m2, a living-dining-kitchen of 41.50m2, 3 bedrooms, 2 bathrooms, a gallery. Included in the price: Appliances: hob, oven, extractor, dishwasher, fridge and washing machine. Air conditioning with heat pump, installation + machine Bathrooms with bathroom furniture with mirror, shower enclosure and taps Kitchen with white furniture and national granite Interior LED throughout the house and on the porch Double glazing, interior doors and white fitted wardrobes. Pavement around the house and swimming pool and car parking area, gravel, lawns and plants. Vehicle door automatic door and pedestrian door. Pool If you are looking for a quiet environment, close to typical Spanish villages, surrounded by mountains and about 30 minutes from the sea, this is your home!