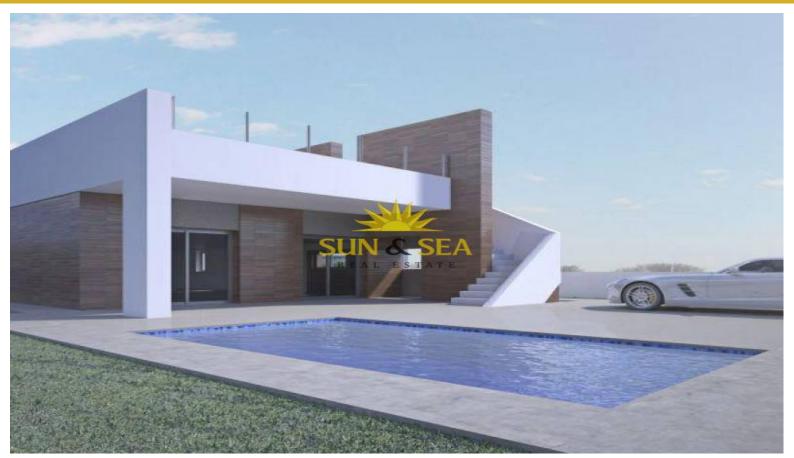

#### +34633387814 info@sunandsearealestate.com

+ INFO

MODERN VILLA BETWEEN SEA AND MOUNTAINS Fantastic new built Villa built on a plot of 400m2 in Aspe. The villa has a constructed area of 140.17m2, on one floor, with a porch of 19.20m2, a living-dining-kitchen of 41.50m2, 3 bedrooms, 2 bathrooms, a gallery. Included in the price: Appliances: hob, oven, extractor, dishwasher, fridge and washing machine. Air conditioning with heat pump, installation + machine Bathrooms with bathroom furniture with mirror, shower enclosure and taps Kitchen with white furniture and national granite Interior LED throughout the house and on the porch Double glazing, interior doors and white fitted wardrobes. Pavement around the house and swimming pool and car parking area, gravel, lawns and plants. Vehicle door automatic door and pedestrian door. Pool If you are looking for a quiet environment, close to typical Spanish villages, surrounded by mountains and about 30 minutes from the sea, this is your home!