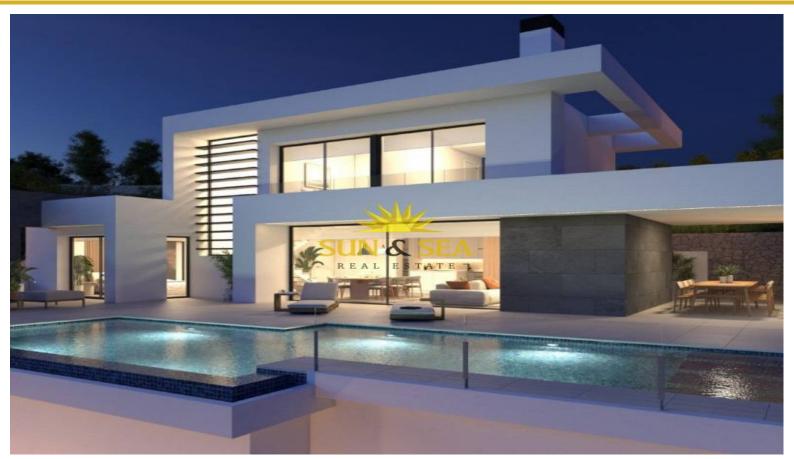

## Alicante - Benitachell

New Build - Villa

Ref. NB-73822

1.745.000€

## +34633387814 info@sunandsearealestate.com

NEW BUILD VILLA WITH THE SEA VIEWS IN CUMBRE DEL SOL New Build luxury villa with private pool and sea views in the Residential Resort Cumbre del Sol, in Benitachell, on the Costa Blanca North, between Alicante and Valencia city. A modern design and an elegant and bright layout are the keys to this villa with 3 bedrooms, all with en-suite bathrooms, with the master bedroom also having a large dressing room. The ground floor of this property allows us to extend it to 4 bedrooms. The main floor is characterised by open-plan spaces, where the kitchen and living-dining room are joined together and open onto the main terrace with a beautiful private infinity pool and the porch. Its layout and design have been conceived to make the most of the sea views, both from the bedrooms and from the living-dining room. At the same time, special attention has been paid to privacy, incorporating a vertical wall that not only provides privacy to the main terrace, bu...