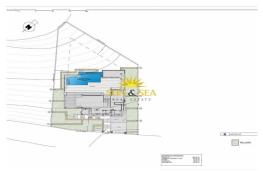

## key features

Bedrooms: 3

**Built:** 181m<sup>2</sup>

Energy Rating: B

Bathrooms: 4

Plot: 824m<sup>2</sup>