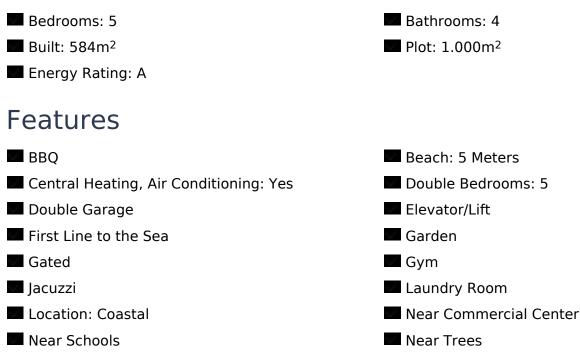

## +34633387814 info@sunandsearealestate.com

VILLA WITH SPECTACULAR SEA VIEWS. FIRST LINE OF THE COAST The Villa is located in Cala Medina, known for its wild cliffs, is without doubt a paradise for the eyes. where you can enjoy the immensity of the Mediterranean Sea, the views of the emblematic lighthouse, beautiful sunrises and sunsets and lighthouse, beautiful sunrises and sunsets without any house to impede it. Surrounded by paradisiacal coves for bathing where you can practice nautical sports, it is also a paradise for lovers of scuba diving, as it is for diving lovers as it has one of the best marine reserves in the Mediterranean. This villa achieves a microclimate that can be extended to every living space thanks to the perimeter and interior thermal and acoustic insulation of the villa in every room, creating a harmonious and comfortable environment, with special emphasis on making the house sustainable and environmentally friendly. The Villa has an area of 1.000 m2 of plot, 585 m2...