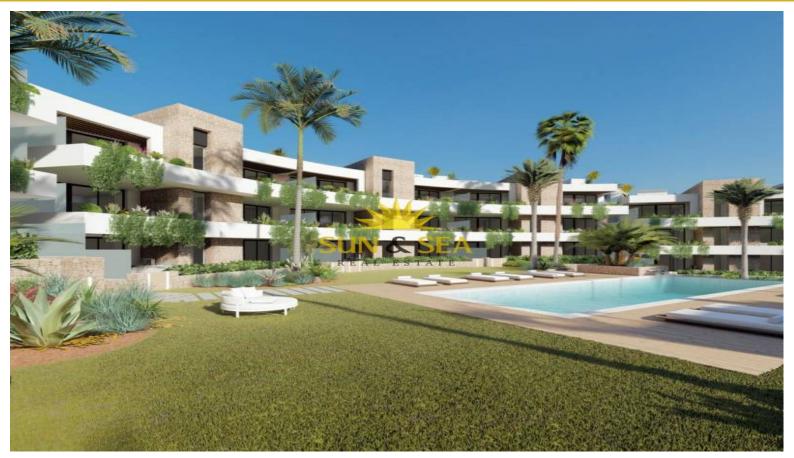

## +34633387814 info@sunandsearealestate.com

+ INFO

NEW BUILD RESIDENTIAL COMPLEX IN LA MANGA CLUB RESORT New Build exclusive residential of 42 apartments ideal for personal use or investment in on of the famous La Manga Club Resorts. These modern, light-filled residences afford stunning views of the Mar Menor, and their spacious terraces and the community pool let you enjoy the Mediterranean sun to the fullest. These are the last central development of new-build homes at La Manga Club, just a 5-minute walk from all the shops and restaurants. Sports rights are included and each home include a storage facility. One leaf internal doors of 210x82,5x4 cm., of MDF board, pre-lacquered in white, with horizontal slots every 50 cm. Prefabricated imbedded cabinet with sliding doors, of MDF board panelling, pre-lacquered in white. In bathrooms, tiling with porcelain stoneware, size 60 x 30 cm, set on a supporting surface of laminated plasterboard interior wall. In kitchens, tiling with porcelain stoneware t...