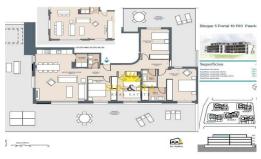

## +34633387814 info@sunandsearealestate.com

NEW BUILD RESIDENTIAL IN GODELLA, VALENCIA Comfort with first class qualities! New Build residential complex is made up of 5 buildings with 20 apartments with 2, 3 and 4 bedrooms, 2 bathrooms, open plan kitchen with spacious living room, fitted wardrobes, terrace. In your new home you will enjoy spacious gardens, sports areas and spectacular swimming pools. Each building has its own garage and storage rooms. Facilities: Communal car park. Sports facilities. Paddle tennis. Swimming pool for children and adults. Multipurpose room and social club. Discover the charm of Godella, a unique tourist destination. Stroll through its historic streets, visit its churches and emblematic monuments, and marvel at the panoramic views of the traditional agricultural landscape. In Godella you will find a perfect blend of history and nature - don't miss the opportunity to live an unforgettable experience in this beautiful corner of Valencia!

## key features

Bedrooms: 4

**B**uilt: 125m<sup>2</sup>

Bathrooms: 2

Energy Rating: A

## **Features**

Air Conditioning: Pre-Installed

Communal Pool

Elevator/Lift

Location: Coastal, Urbanisation

Near Commercial Center

Near Train Station

Terrace: 164 Msq.