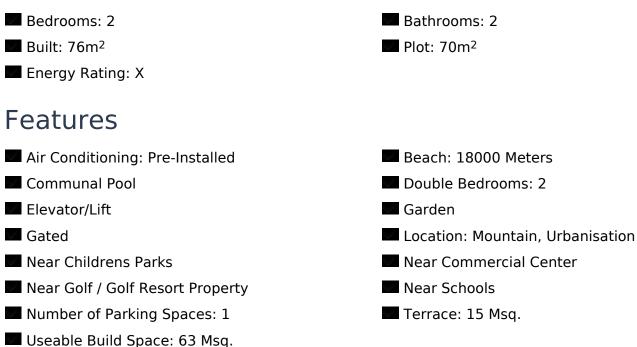

ack Nicklaus. CONDADO DE ALHAMA is a fantastic Golf Resort with many facilities and services. A shopping center, sports center, a range of bars and restaurants, supermarket ... and more than 25 community pools and gardens. Just 18 minutes by car from the new International Airport of the Region of Murcia. The ground floor apartments have an area between 73.88m2 and 75.22m2 divided into 2 bedrooms, 2 bathrooms, an open living room-kitchen-dining room of 26.80m2, a 17m2 terrace and a garden from 75m2 to 183.40m2. Included: Parking lot Complete bathroom Air conditioning pre-installation Video intercom This promotion has a 24 hour surveillance system every day of the year. We will also enjoy the magnificent views of the golf course and we can be on the beaches of Mazarrón...

### key features



#### www.sunandsearealestate.com