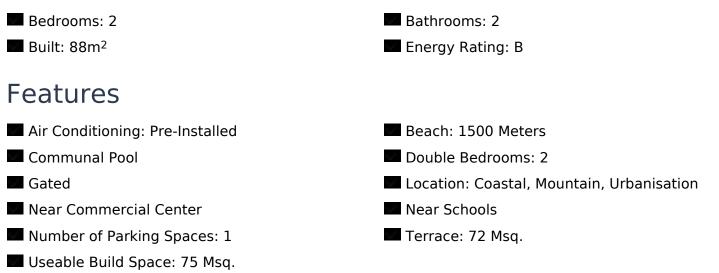

## +34633387814 info@sunandsearealestate.com

NEW BUILD RESIDENTIAL IN CUMBRE DEL SOL New Built modern apartments with 2 bedrooms and 2 bathrooms, kitchen open to the living room, with various models to choose from: terrace and garden on the ground floor apartments, solarium on the top floor. All properties distributed to make the most of the space, taking advantage of the Mediterranean light and offering a plus of comfort in your day to day. The equipment in the apartments are also oriented to comfort with under-floor heating, hot and cold air conditioning by conduits with thermostat in the living room, hot water by Altherma system, electrical appliances are included and a project of decoration to give them style and warmness. The communal areas are designed for relax and enjoy as a family, with pool surrounded by large terraces to enjoy the sun, playground for kids, social club, gardens and parking areas. Within a short distance to Cala del Llebeig, the urban core of Moraira and all the s...